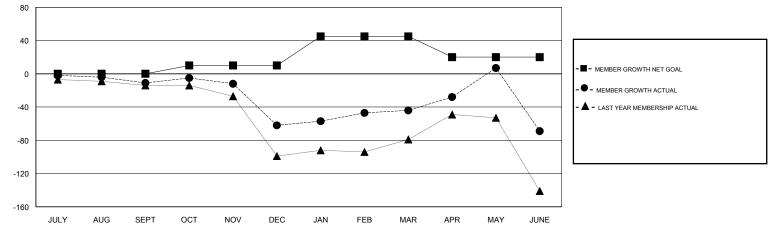

## LOCATION TURKEY

| GM   |  |
|------|--|
| Givi |  |

| Clubs                 |               |           |               | Members               |                           |                         |                                                    |
|-----------------------|---------------|-----------|---------------|-----------------------|---------------------------|-------------------------|----------------------------------------------------|
| RESULTS FOR 2018-2019 |               |           |               | RESULTS FOR 2018-2019 |                           |                         |                                                    |
| QUARTER               | NEW CLUB GOAL | NEW CLUBS | DROPPED CLUBS | QUARTER               | MEMBER GROWTH NET<br>GOAL | MEMBER GROWTH<br>ACTUAL | DROPPED<br>MEMBERS ACTUAL<br>(including transfers) |
| JULY/AUG/SEPT         | 0             | 0         | 2             | JULY/AUG/SEPT         | 0                         | 6                       | 16                                                 |
| OCT/NOV/DEC           | 0             | 0         | 0             | OCT/NOV/DEC           | 10                        | 19                      | 68                                                 |
| JAN/FEB/MAR           | 1             | 0         | 0             | JAN/FEB/MAR           | 35                        | 55                      | 29                                                 |
| APR/MAY/JUNE          | 0             | 2         | 3             | APR/MAY/JUNE          | -25                       | 141                     | 154                                                |