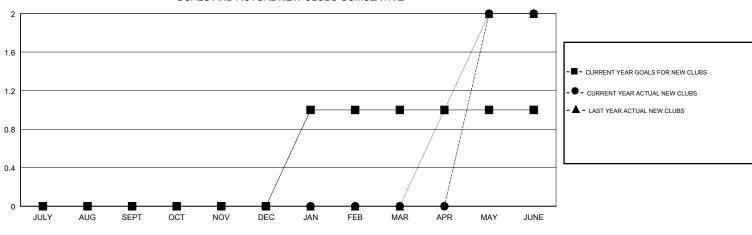

GOALS AND ACTUAL NEW CLUBS CUMULATIVE

| DROPPED CLUBS: 5 |     | 48 CLUBS OF 65 ADDED 1 OR MORE<br>NEW MEMBERS | GENDER DISTRIBUTION   MALE 494 (37.74%)   FEMALE 815 (62.26%) |  |
|------------------|-----|-----------------------------------------------|---------------------------------------------------------------|--|
| DROPPED MEMBERS  |     |                                               | Women Percentage Fiscal Year Goal: 2%                         |  |
| DECEASED         | 6   | CLICK HERE FOR CUMULATIVE                     | TOTAL FAMILY UNIT MEMBERS                                     |  |
| CLUB CANCELLED   | 23  | MEMBERSHIP DATA                               | FAMILY MEMBERS PAYING HALF                                    |  |
| OTHER            | 238 |                                               |                                                               |  |
| TOTAL            | 267 |                                               |                                                               |  |